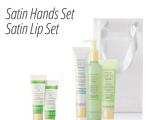

am



# Pust Perfect Set \$105



Volu-firm Lifting Serum\* Volu-fill Deep Wrinkle Filler \$124 value!

Recover the firmness of youth.

> \*In a 12 week Clinical Study, 89% of women showed an increase in skin firmness.

### **Cleansing Brush \$75**

Cleans 85% better than hands alone!

Massage Head (Sold Separately - \$25)



### Facial Peel \$68

Uses glycolic acid to impact multiple surface layers

CC Cream



### Repair Volu-fill Deep Wrinkle Filler \$50



Significantly impacts the appearance of all 6 wrinkle zones \*\*

Deep wrinkles are targeted by retinol

- 1. Forehead creases
- 2. Between-the-brow creases
- 3. Crow's feet
- 4. Smile lines
- 5. Vertical lip lines
- 6. Marionette lines

100% of women showed an improvement in the appearance of wrinkle severity.

#### Satin Set \$58



**CC Foundation Set \$42**