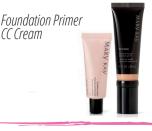

### Facial Peel \$68

Uses glycolic acid to impact multiple surface layers

CC Cream

#### Satin Set \$58

**CC Foundation Set \$42** 